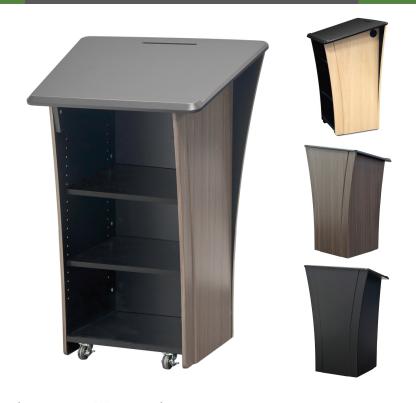

**LEX32** is a large surface and elegant presentation lectern with a unique look. It features a 24" X 28" work surface to accommodate lecture notes or a laptop, inner shelves with wiring channels and 2" casters (2 front are locking). Finished with a highly resistant black thermowrap top and your choice of thermowrap color body.

### **Standard Features**

- Large angled 24" x 28" work surface
- Paper ledge and pen/pencil holder
- Cable pass through on each side of the unit
- Height adjustable interior shelves with cable pass through
- 2" casters (2 front are locking)
- Thermowrapped lectern with choice of finishes
- Ships assembled

# Finishes

Other finishes are available. Check website.

The information contained in this drawing is the sole property of Audio Visual Furniture International. Any reproduction in part or as a whole without the written permission of Audio Visual Furniture International is prohibited. AVFI can build or modify stock configurations to suit customer specifications. Please contact us to discuss how this service can help meet your needs. Some quantity restrictions may apply. Specification subject to change without notice. Computers, cameras, monitors, etc. are shown to illustrate product usage and are not included unless otherwise noted.