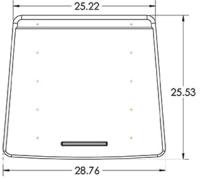

## **Specifications**

Model: LEX32 Width: 28-3/4" Depth: 24-3/4" Height: 43-3/4"