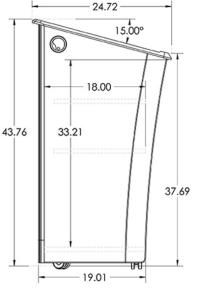

## **Specifications**

Model: LEX32 Width: 28-3/4" Depth: 24-3/4" Height: 43-3/4"