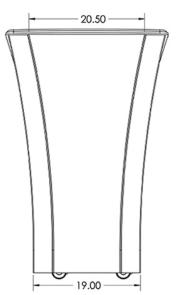

## **Specifications**

Model: LEX32 Width: 28-3/4" Depth: 24-3/4" Height: 43-3/4"